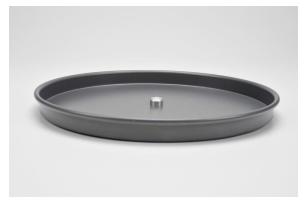

## **Anodized Standard Sample Trays**

The D25 NC will be shipped with two standard trays (No exchanges available):

D02-1016-971 Assy, Sample Tray, 6" Dia x 1" Depth D02-1016-490 Assy, Sample Tray, 12" Dia x 1" Depth

| D02-1016-971 | Assy, Sample Tray, 6" Dia x 1" Depth   |
|--------------|----------------------------------------|
| D02-1017-308 | Assy, Sample Tray, 8" Dia x 1" Depth   |
| D02-1017-309 | Assy, Sample Tray, 10" Dia x 1" Depth  |
| D02-1016-490 | Assy, Sample Tray, 12" Dia x 1" Depth  |
| D02-1017-310 | Assy, Sample Tray, 6" Dia x 2" Depth   |
| D02-1017-311 | Assy, Sample Tray, 8" Dia x 2" Depth   |
| D02-1017-312 | Assy, Sample Tray, 10" Dia x 2" Depth  |
| D02-1017-313 | Assy, Sample Tray, 12" Dia x 2" Depth  |
| D02-1017-314 | Sample Tray, Nested 12" x 1" & 6" x 1" |
| D02-1017-315 | Sample Tray, Nested 12" x 2" & 6" x 2" |