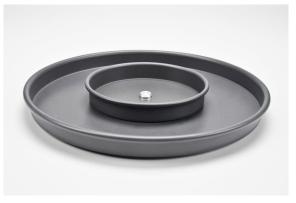

## **Anodized Sample Trays**

HunterLab offers a selection of dark anodized sample trays. These trays come in a variety of diameters and sidewall heights to best fit your sample measuring needs.

Optional nested tray assemblies are available for purchase. This assembly consists of a smaller tray inside a larger diameter tray. This option reduces the amount of sample required in the space between the two trays. It is not possible to nest individually sold pans.

## HunterLab Sample Trays for D25 NC and D25 NC FM

D02-1017-314 Sample Tray, Nested 12" x 1" & 6" x 1"