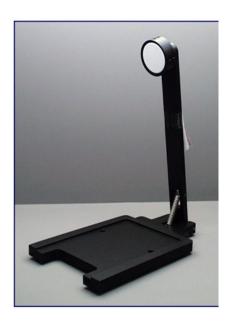

## **Sample Clamp and Port Forward Stand**

(D2-1010-459

**Instruments:** ColorFlex EZ

**Purpose:** The port-forward stand holds the instrument securely in the port-forward position and the sample clamp holds samples flat at the sample port.

**Installation**: To attach the stand to the ColorFlex EZ, lay the instrument on its side and install the two screws through the stand into the bottom of the instrument using the Allen wrench provided.

**Sample Measurement**: To use the sample clamp, pull the spring-loaded clamp away from the sample port, insert the sample, and gently release the clamp.