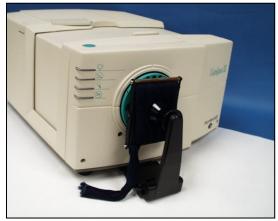

**Sample Measurement:** Place the skein holder at the sample port and back it with the sample clamp or a white backing tile to provide a consistent background and pressure. Make several measurements of the skein, rotating the holder 90° between measurements and averaging the readings for the final result.