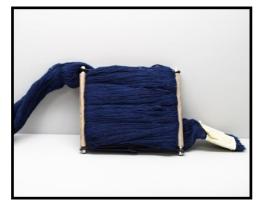

## **Skein/Swatch Holder Option**

(02-7396-00)

Instruments: ColorFlex EZ, LabScan, MiniScan EZ, ColorQuest XE, UltraScan Pro, UltraScan VIS

**Purpose:** This is a device for measuring yarn skeins. Wind the yarn around the skein holder in multiple taut layers until it is effectively opaque and is as flat as possible. Secure it in place with the detachable arms on the sides of the skein holder.