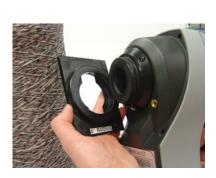

**Sample Measurement:** To use the assembly, snap the appropriate port adapter onto the nose cone of the MiniScan EZ. Position the port adapter over the cylindrical fiber or yarn package and proceed with measurements. Take care to position the MiniScan EZ so that it will not move during readings. Averaging is recommended when measuring fibers or yarns with large diameters.