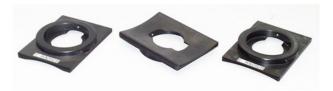

## 45/0 LAV Fiber Package Adapter

(C02-1002-030)

Instruments: MiniScan

**Purpose:** This option provides a special nose cone assembly and three removable adapters for measuring 6 -inch (152-mm), 10-inch (254-mm), and 12-inch (305-mm) cylindrical fiber or yarn package diameters.