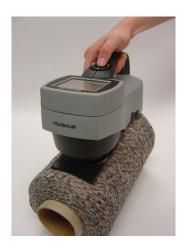

**Sample Measurement:** To use the assembly, snap the appropriate port adapter onto the nose cone of the MiniScan EZ. Position the port adapter over the cylindrical fiber or yarn package and proceed with measurements. Take care to position the MiniScan EZ so that it will not move during readings. Averaging is recommended when measuring fibers or yarns with large diameters.